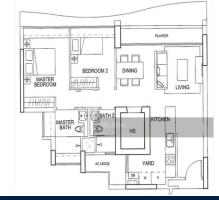

## **RESIDENTIAL - CONDOMINIUM**

DOUBLE BAY RESIDENCES, 17, SIMEI STREET 4, PASIR RIS, TAMPINES, SINGAPORE 529881

■ LISTING ID: SGLA08216395 ■ TENURE: LEASEHOLD 99

■ TITLE: N/A

■ SIZE BUILT-UP: 936SQFT (87SQM)

■ SIZE LAND: N/A
■ NO. OF FLOORS: 12

■ FLOOR/LEVEL: 9 - HIGH FLOOR

■ BED ROOMS: 2
■ BATH ROOMS: 2
■ MAIDS ROOMS: N/A
■ PARKING SPACES: N/A
■ LAYOUT TYPE: COR

■ LAYOUT TYPE: CORNER
■ FACING: NORTH WEST

■ VIEWING: N/A

#### **DOUBLE BAY RESIDENCES**

Spacious 936sqft (87sqm), partially furnished, 2 bedroom, 2 bathroom Condominium for Sale. Completion in 2012, this high floor corner unit. Others: leasehold 99 This property is currently tenanted. Located in Singapore's district D18 near Pasir Ris, Tampines in the area Tampines (East region).