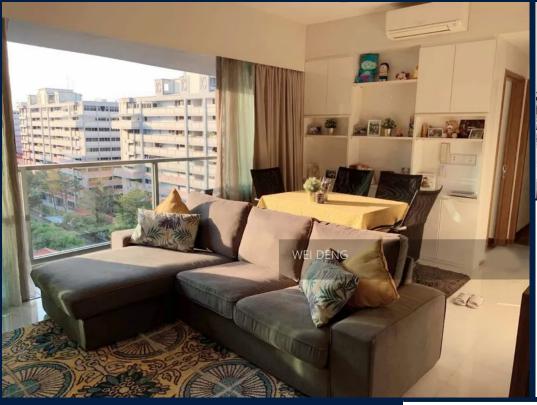

#### **DOUBLE BAY RESIDENCES**

Spacious 936sqft (87sqm), partially furnished, 2 bedroom, 2 bathroom Condominium for Sale. Completion in 2012, this high floor corner unit. Others: leasehold 99 This property is currently tenanted. Located in Singapore's district D18 near Pasir Ris, Tampines in the area Tampines (East region).

#### **INTERIOR FACILITIES**

Air-Conditioning

Balcony

Bombshelter

### **OTHER INTERIOR FEATURES**

Cooker Hob/Hood

Fridge

Intercom

Oven / Microwave